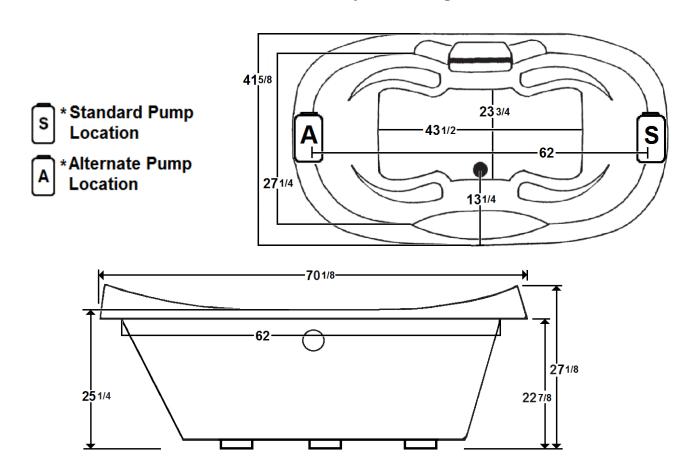

### \*All dimensions are +/- 1/2" and subject to change without notice\*

#### **Technical Information**

- Weight: 149 lbs.
- Water Depth to Overflow: 17 1/2"
- Water Operating Level:
- Water Capacity: 95 gal.
- Sump Dimension: 43 1/2" x 23 3/4"

### **Electrical Requirements**

- Standard Pump: 13 Amps
- (Optional) LM300 Heater: 12 Amps
- Dedicated GFCI's required for each option